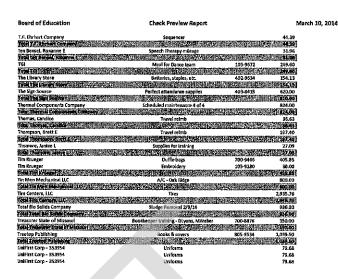

#### VII. APPROVAL OF BILLS

Strategic Plan Goal Area – Governance

Motion: Move to approve all bills and addendum as submitted, excluding bills from ACI/Boland. Schulte/Martin - all ayes.

Motion: Move to approve bills from ACI/Boland. Martin/Masterson - all ayes; Selynn Barbour abstained, nepotism.